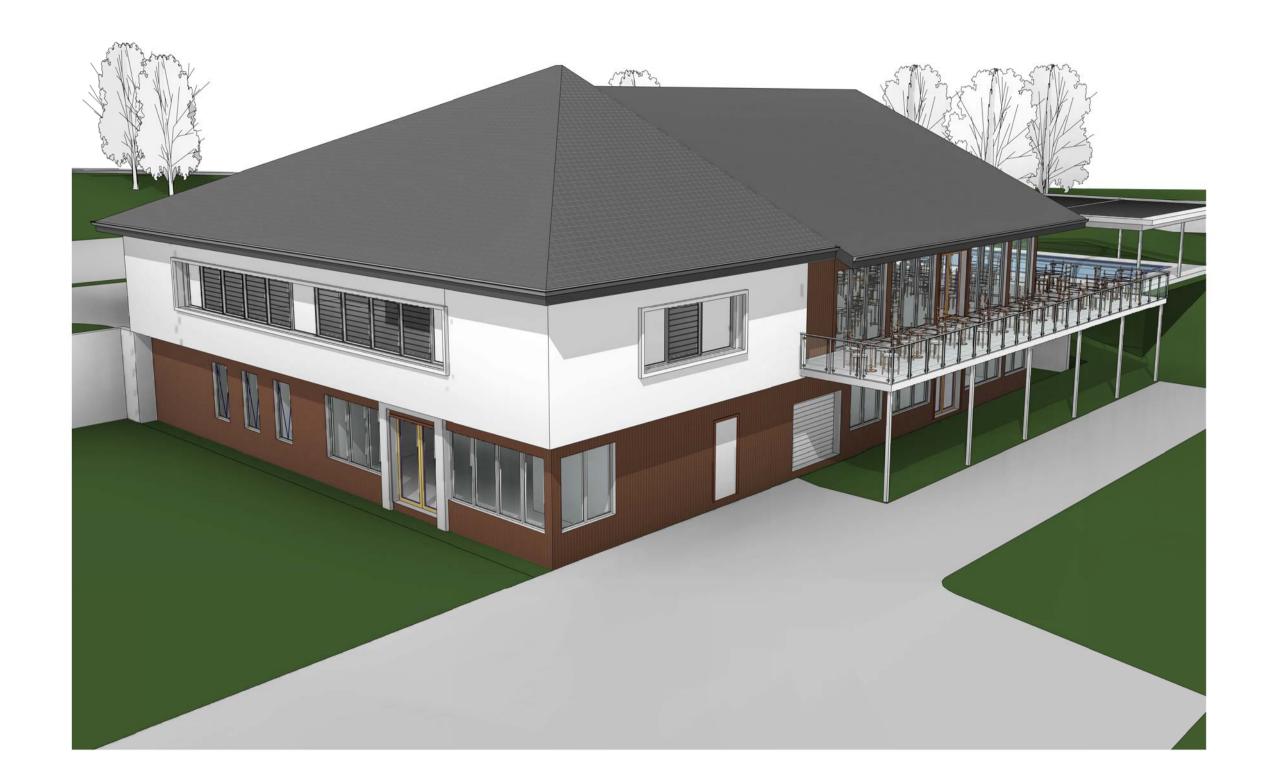

## Drawing: CLUBHOUSE PERSPECTIVES 2

| Scale:<br>Date: | 10.09.2019 | @A1 | Job No: | 1516 | Drawing No: |      |
|-----------------|------------|-----|---------|------|-------------|------|
| Drawn:          | 1010712017 |     |         |      |             | DA18 |