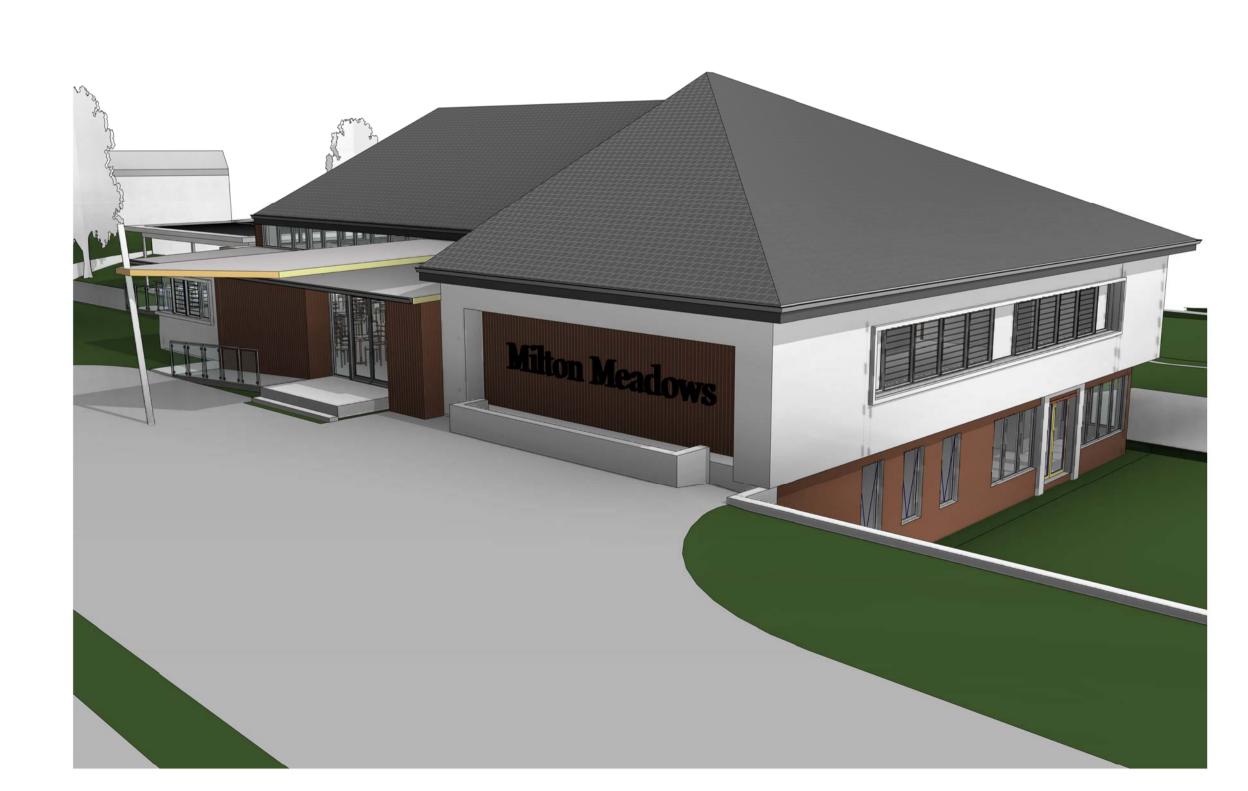

## Drawing: CLUBHOUSE PERSPECTIVES 2

| Scale:<br>Date: | 10.09.2019 | @A1 | Job No: | 1516 | Drawing No: |      |
|-----------------|------------|-----|---------|------|-------------|------|
| Drawn:          | 1010712017 |     |         |      |             | DA18 |