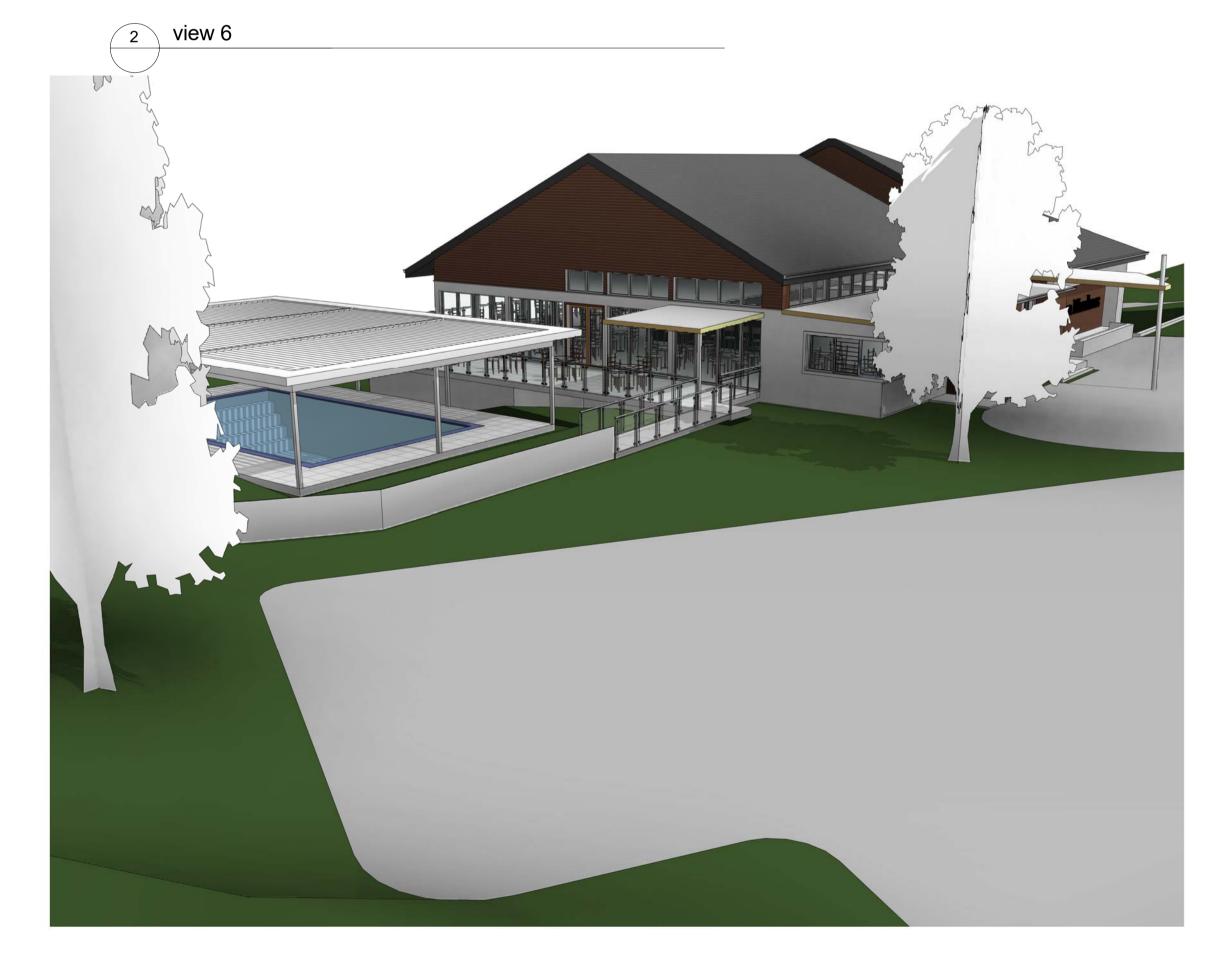

## Drawing: CLUBHOUSE PERSPECTIVES 2

| Scale:<br>Date: | 10.09.2019 | @A1 | Job No: | 1516 | Drawing No: |      |
|-----------------|------------|-----|---------|------|-------------|------|
| Drawn:          | 1010712017 |     |         |      |             | DA18 |