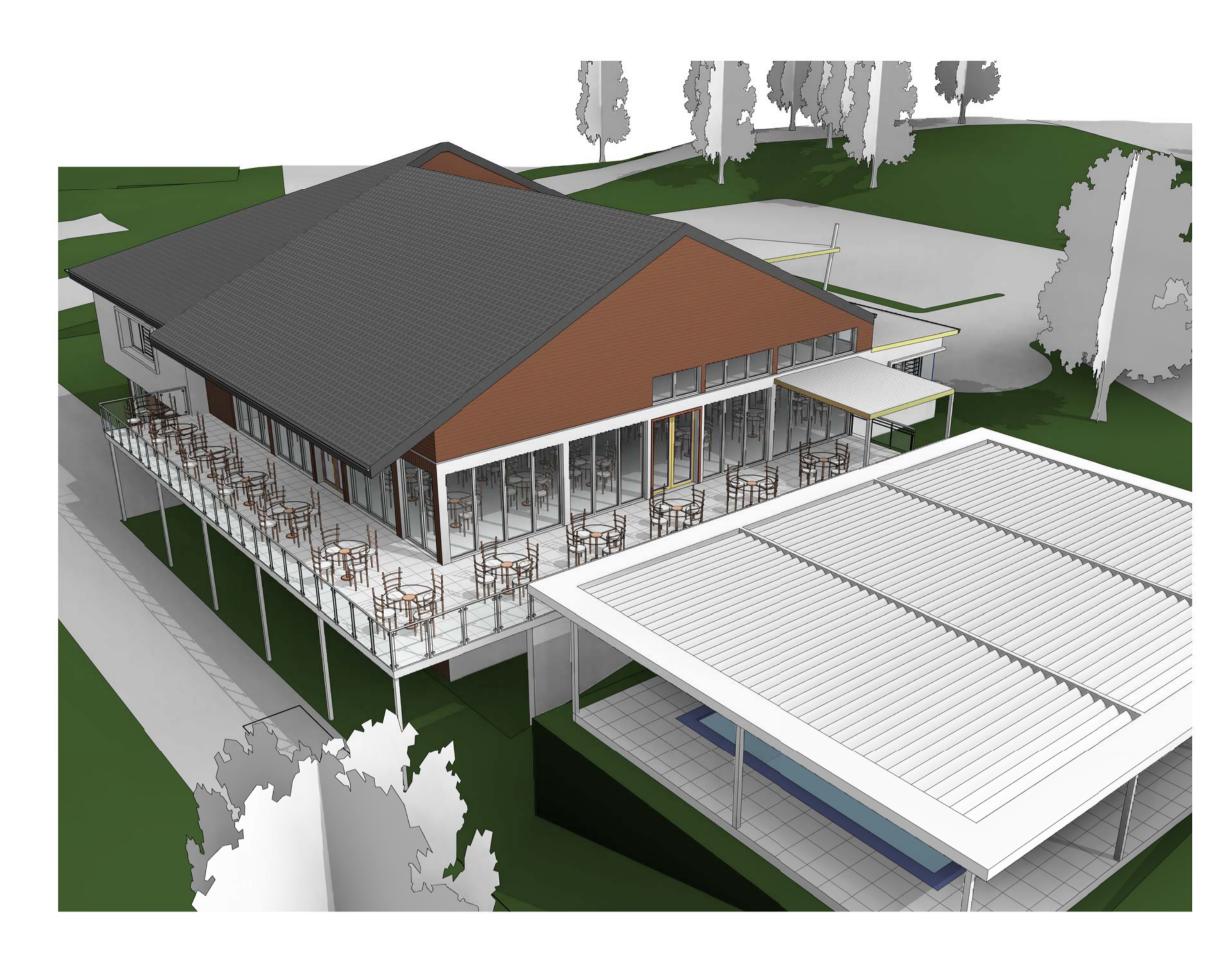

## Drawing: CLUBHOUSE PERSPECTIVES 2

| Scale:<br>Date: | 10.09.2019 | @A1 | Job No: | 1516 | Drawing No: |      |
|-----------------|------------|-----|---------|------|-------------|------|
| Drawn:          | 1010712017 |     |         |      |             | DA18 |